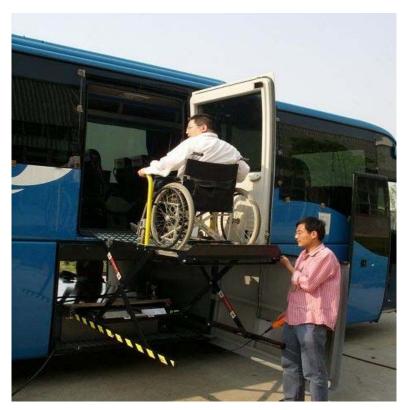

#### Introduction

The UVL, or Under Vehicle Lift, offers an innovative solution to your mobility. With the lift mounted underneath the vehicle, it remains out of sight and out of your way until needed. This means easy access, a clear side view and maximum interior space.

#### Advantages

- Super thin compact design
- Electric outboard rollstop and automatic inboard rollstop
- No-skid aluminum honeycomb platform
- Powerful hydraulic pump ensures smooth, stable operation for heavy wheelchairs
- Dual lifting arms are activated hydraulically, providing a stable and strong lifting environment.
- Side handrails (Option), for increased comfort and security
- Sound and flash light alarm during operation of platform
- Built in manual backup system