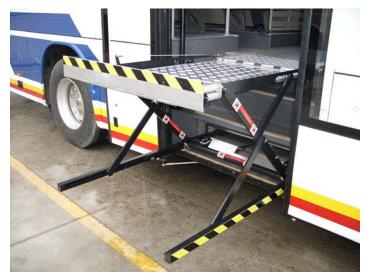

#### Introduction

The UVL, or Under Vehicle Lift, offers an innovative solution to your mobility. With the lift mounted underneath the vehicle, it remains out of sight and out of your way until needed. This means easy access, a clear side view and maximum interior space.

The UVL Series is designed for installation at the side door of domestic full-size vans, buses and coaches. Installation of the UVL requires modification of the vehicle - consult your Dealer for details.

#### Advantages

- Super thin compact design
- Electric outboard rollstop and automatic inboard rollstop
- No-skid aluminum honeycomb platform
- Powerful hydraulic pump ensures smooth, stable operation for heavy wheelchairs
- Dual lifting arms are activated hydraulically, providing a stable and strong lifting environment.
- Side handrails (Option), for increased comfort and security
- Sound and flash light alarm during operation of platform
- Built in manual backup system