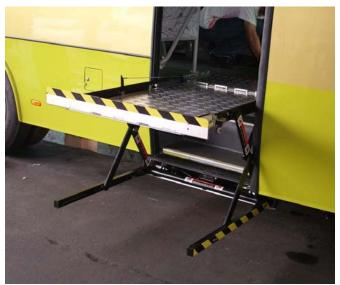

#### Introduction

The UVL, or Under Vehicle Lift, offers an innovative solution to your mobility. With the lift mounted underneath the vehicle, it remains out of sight and out of your way until needed. This means easy access, a clear side view and maximum interior space.

The UVL Series is designed for installation at the side door of domestic full-size vans, buses and coaches. Installation of the UVL requires modification of the vehicle - consult your Dealer for details.

#### Advantages

- Super thin compact design
- Electric outboard rollstop and automatic inboard rollstop
- No-skid aluminum honeycomb platform
- Powerful hydraulic pump ensures smooth, stable operation for heavy wheelchairs
- Dual lifting arms are activated hydraulically, providing a stable and strong lifting environment.
- Side handrails (Option), for increased comfort and security
- Sound and flash light alarm during operation of platform
- Built in manual backup system