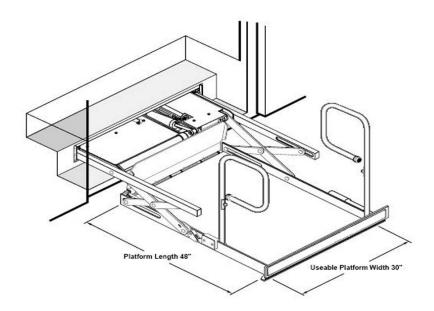

## MAIN DIMENSION PARAMETER

| MODEL OF<br>WHEELCHAIR<br>LIFT | PROFILE<br>DIMENSION<br>(L*W*H) mm | DIMENSION<br>OF<br>PLATFORM<br>mm | MAX.<br>LIFTING<br>HEIGHT<br>mm | DEMAND DOOR<br>WIDE<br>(NET WIDE) |
|--------------------------------|------------------------------------|-----------------------------------|---------------------------------|-----------------------------------|
| UVL-700                        | 1760X1086X149                      | 1215X760                          | 700                             | ≥1100                             |
| UVL-1000                       | 2010X1086X170                      | 1215X760                          | 1000                            | ≥1100                             |
| UVL-1300                       | 2010X1086X170                      | 1215X760                          | 1300                            | ≥1100                             |
| UVL-1400                       | 2010X1086X170                      | 1215X760                          | 1400                            | ≥1100                             |

# Technical specification

Max lifting load: 300 Kg
Max lifting height: 700 -1400mm
Voltage: 12/24 V
Length & width of platform: 1215 \* 760 mm