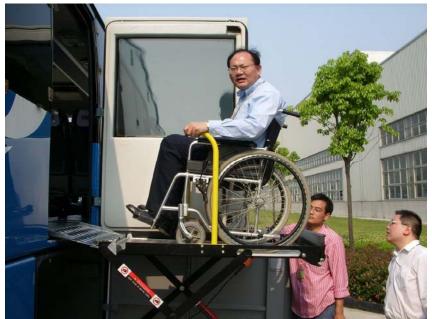

#### Introduction

The UVL, or Under Vehicle Lift, offers an innovative solution to your mobility. With the lift mounted underneath the vehicle, it remains out of sight and out of your way until needed. This means easy access, a clear side view and maximum interior space.

The UVL Series lifts are electric in operation for both the in/out cycle and the outboard roll stop. The up/down cycle is hydraulic in operation. All functions are controlled by the standard hand-held control or the optional remote control.

#### Advantages

- Super thin compact design
- Electric outboard rollstop and automatic inboard rollstop
- No-skid aluminum honeycomb platform
- Powerful hydraulic pump ensures smooth, stable operation for heavy wheelchairs
- Dual lifting arms are activated hydraulically, providing a stable and strong lifting environment.
- Side handrails (Option), for increased comfort and security
- Sound and flash light alarm during operation of platform
- Built in manual backup system